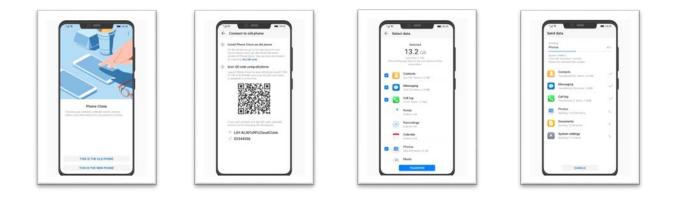

## **INSTRUCTIONS FOR: HUAWEI PHONE CLONE**

Phone Clone is a convenient application provided by HUAWEI that makes it easy to transfer content from your old device to a new device. You can transfer the contacts, SMS, call logs, notes, recordings, calendar, photos, music, videos, documents and applications of your old phone to a new Huawei smartphone.

- 1. Download Phone Clone on both devices from the App store or Google Play
- 2. Launch Phone Clone on your old device, and select 'This is the old phone'
- 3. Using your new device, scan the QR code displayed on the screen of your old device to establish a connection
- 4. If you cannot connect using the QR code, manually connect to the WLAN Network shown on the old device
- 5. Select the data you want to transfer on the old device and select 'send data'
- 6. Transfer is completed when you see 'Transfer complete'