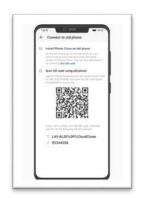

- 1. Download Phone Clone on both devices from the App store or Google Play
- 2. Launch Phone Clone on your old device, and select 'This is the old phone'
- 3. Using your new device, scan the QR code displayed on the screen of your old device to establish a connection
- 4. If you cannot connect using the QR code, manually connect to the WLAN Network shown on the old device
- 5. Select the data you want to transfer on the old device and select 'send data'
- 6. Transfer is completed when you see 'Transfer complete'