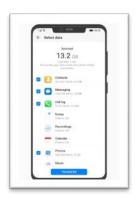

- 1. Download Phone Clone on both devices from the App store or Google Play
- 2. Launch Phone Clone on your old device, and select 'This is the old phone'
- 3. Using your new device, scan the QR code displayed on the screen of your old device to establish a connection
- 4. If you cannot connect using the QR code, manually connect to the WLAN Network shown on the old device
- 5. Select the data you want to transfer on the old device and select 'send data'
- 6. Transfer is completed when you see 'Transfer complete'