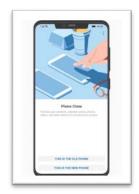

- 1. Download Phone Clone on both devices from the App store or Google Play
- 2. Launch Phone Clone on your old device, and select 'This is the old phone'
- 3. Using your new device, scan the QR code displayed on the screen of your old device to establish a connection
- 4. If you cannot connect using the QR code, manually connect to the WLAN Network shown on the old device
- 5. Select the data you want to transfer on the old device and select 'send data'
- 6. Transfer is completed when you see 'Transfer complete'