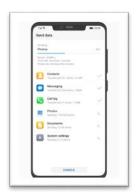

- 1. Download Phone Clone on both devices from the App store or Google Play
- 2. Launch Phone Clone on your old device, and select 'This is the old phone'
- 3. Using your new device, scan the QR code displayed on the screen of your old device to establish a connection
- 4. If you cannot connect using the QR code, manually connect to the WLAN Network shown on the old device
- 5. Select the data you want to transfer on the old device and select 'send data'
- 6. Transfer is completed when you see 'Transfer complete'